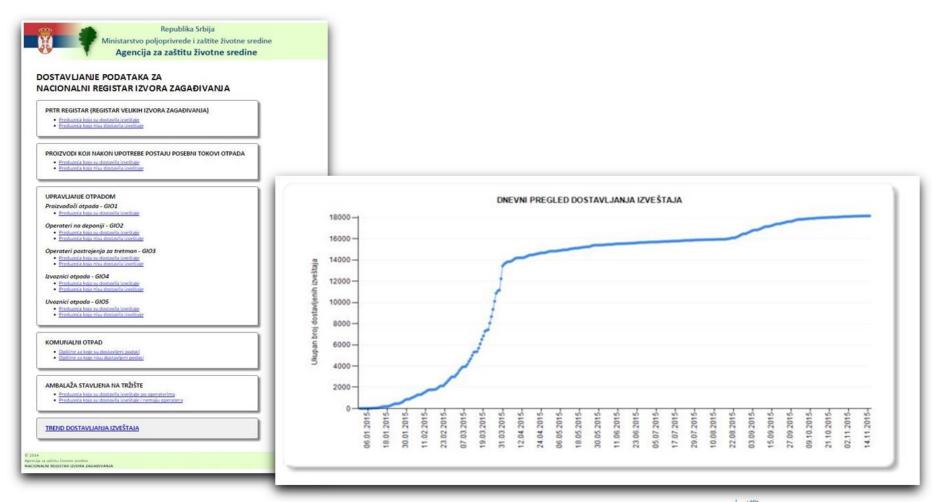

ded with the goal that all segments of National Register of Pollution Sources merged into a single system in accordance with national and international legislation,
- IT system needs to help operators to deliver their reports on the easiest way and as quickly as possible, but also help administrators to more easily verify data and prepare the necessary reports.



#### **Data management**



#### **Data management**

#### **Forms**







#### **Data management**

#### **Analytical Reports**

- Analytical reports Dozens of different reports for internal use and reports preparation.
- Data verification reports
- Data compared through the years.
- Comparison between facilities
- Emission to air, emission to water, waste management reports



#### Portal for data submission trend monitoring



#### Portal for data submission trend monitoring

#### PRTR REGISTAR (REGISTAR VELIKIH IZVORA ZAGAĐIVANJA)

Preduzeća koja su dostavila kompletne izveštaje

U izveštaju je prikazana lista PRTR preduzeća koja su u potpunosti ispunila obavezu izveštavanja.

"Da" znači da je obaveza izveštavanja ispunjena za dati obrazac.

"Ne" znači da obaveza izveštavanja nije ispunjena za dati obrazac.

"-" znači da ne postoji obaveza izveštavanja za dati obrazac.

Oznaka npr. "10/8" (u kolonama Obrazac 2, Obrazac 3 i Obrazac 4) predstavlja broj ispusta ili izvora zagađivanja za koje je trebalo dostaviti izveštaje (10) / broj ispusta ili izvora zagađivanja za koje je ispunjena obaveza izveštavanja (8).

Izveštajna godina: 2017 🗸

| 14 4 1 of                    | 6 <b>b b</b> l 4 | Find   Next 👢 🕶 🚱