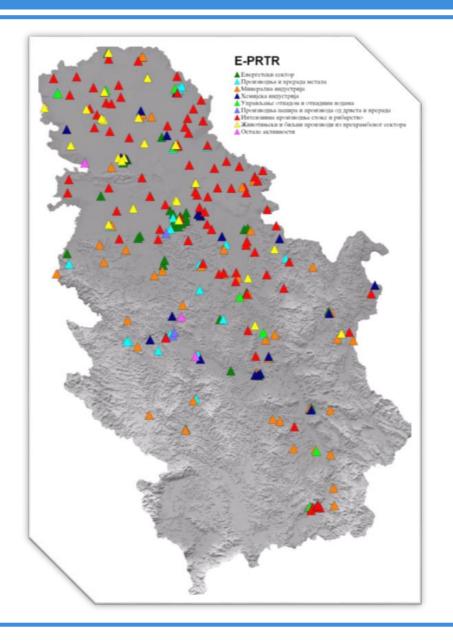

SEPA collect data from various fields of industrial and communal pollution:

- Emission to air
- Emission to water
- Waste generation and management
- Inland movement of waste
- Transboundary movement of waste
- Products that become special waste streams after use
- VOC
- F gasses
- CLRTAP and GHG inventories
- etc.

For all these activities it is necessary to establish strong IT support:

- Modular IT system.
- GIS component.
- Facilities have obligation to report using IT system of National register of Pollution Sources established in SEPA.
- No paper or Excel reporting for PRTR.
- IT system is continually expanded with the goal that all segments of National Register of Pollution Sources merged into a single system in accordance with national and international legislation,
- IT system needs to help operators to deliver their reports on the easiest way and as quickly as possible, but also help administrators to more easily verify data and prepare the necessary reports.