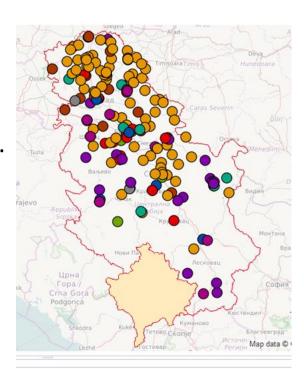

ary movement of waste
- Products that become special waste streams after use
- VOC
- F gasses
- CLRTAP and GHG inventories
- etc.



For all these activities it is necessary to establish strong IT support:

- Modular IT system.
- GIS component.
- Facilities have obligation to report using IT system of National register of Pollution Sources established in SEPA.
- No paper or Excel reporting for PRTR.
- IT system is continually expanded with the goal that all segments of National Register of Pollution Sources merged into a single system in accordance with national and international legislation,
- IT system needs to help operators to deliver their reports on the easiest way and as quickly as possible, but also help administrators to more easily verify data and prepare the necessary reports.



#### **Data management**



#### **Data management**

#### **Forms**







#### **Data management**

#### **Analytical Reports**

- Analytical reports Dozens of different reports for internal use and reports preparation.
- Data verification reports
- Data compared through the years.
- Comparison between facilities
- Emission to air, emission to water, waste management reports



#### Portal for data submission trend monitoring



#### Portal for data submission trend monitoring

#### PRTR REGISTAR (REGISTAR VELIKIH IZVORA ZAGAĐIVANJA)

Preduzeća koja su dostavila kompletne izveštaje

U izveštaju je prikazana lista PRTR preduzeća koja su u potpunosti ispunila obavezu izveštavanja.

"Da" znači da je obaveza izveštavanja ispunjena za dati obrazac.

"Ne" znači da obaveza izveštavanja nije i