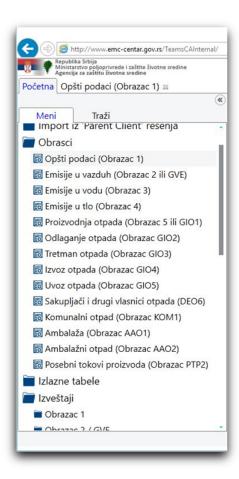

use
- VOC
- F gasses
- CLRTAP and GHG inventories
- etc.



For all these activities it is necessary to establish strong IT support:

- Modular IT system.
- GIS component.
- Facilities have obligation to report using IT system of National register of Pollution Sources established in SEPA.
- No paper or Excel reporting for PRTR.
- IT system is continually expanded with the goal that all segments of National Register of Pollution Sources merged into a single system in accordance with national and international legislation,
- IT system needs to help operators to deliver their reports on the easiest way and as quickly as possible, but also help administrators to more easily verify data and prepare the necessary reports.



#### **Data management**



#### **Data management**

#### **Forms**







#### **Data management**

#### **Analytical Reports**

- Analytical reports Dozens of different reports for internal use and reports preparation.
- Data verification reports
- Data compared through the years.
- Comparison between facilities
- Emission to air, emission to water, waste management reports



#### Portal for data submission trend monitoring



#### Portal for data submission trend monitoring

#### PRTR REGISTAR (REGISTAR VELIKIH IZVORA ZAGAĐIVANJA)

Preduzeća koja su dostavila kompletne izveštaje

U izveštaju je prikazana lista PRTR preduzeća koja su u potpunosti ispunila obavezu izveštavanja.

"Da" znači da je obaveza izveštavanja ispunjena za dati obrazac.

"Ne" znači da obaveza izveštavanja nije ispunjena za dati obrazac.

"-" znači da ne postoji obaveza izveštavanja