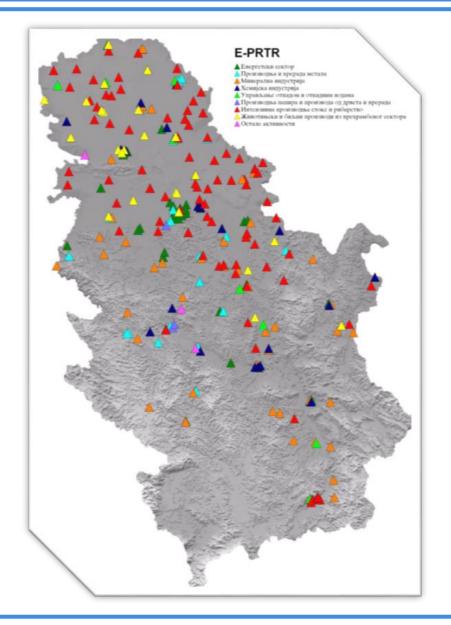

SEPA collect data from various fields of industrial and communal pollution:

- Emission to air
- Emission to water
- Waste generation and management
- Inland movement of waste
- Transboundary movement of waste
- Products that become special waste streams after use
- VOC
- F gasses
- CLRTAP and GHG inventories
- etc.

For all these activities it is necessary to establish strong IT support:

- Modular IT system.
- GIS component.
- Facilities have obligation to report using IT system of National register of Pollution Sources established in SEPA.
- No paper or Excel reporting for PRTR.
- IT system is continually expanded with the goal that all segments of National Register of Pollution Sources merged into a single system in accordance with national and international legislation,
- IT system needs to help operators to deliver their reports on the easiest way and as quickly as possible, but also help administrators to more easily verify data and prepare the necessary reports.