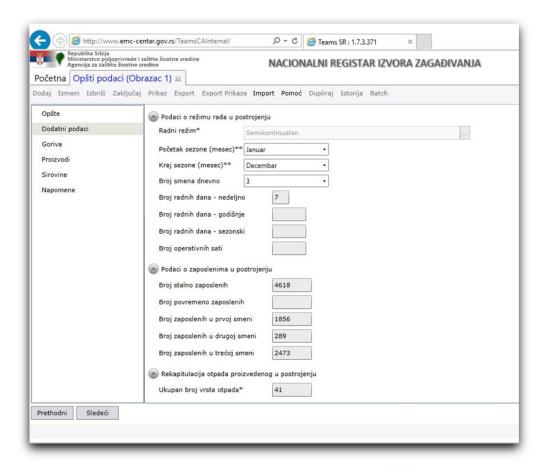

se
- VOC
- F gasses
- CLRTAP and GHG inventories
- etc.



For all these activities it is necessary to establish strong IT support:

- Modular IT system.
- GIS component.
- Facilities have obligation to report using IT system of National register of Pollution Sources established in SEPA.
- No paper or Excel reporting for PRTR.
- IT system is continually expanded with the goal that all segments of National Register of Pollution Sources merged into a single system in accordance with national and international legislation,
- IT system needs to help operators to deliver their reports on the easiest way and as quickly as possible, but also help administrators to more easily verify data and prepare the necessary reports.



#### **Data management**



#### **Data management**

#### **Forms**







#### **Data management**

#### **Analytical Reports**

- Analytical reports Dozens of different reports for internal use and reports preparation.
- Data verification reports
- Data compared through the years.
- Comparison between facilities
- Emission to air, emission to water, waste management reports



#### Portal for data submission trend monitoring



#### Portal for data submission trend monitoring

#### PRTR REGISTAR (REGISTAR VELIKIH IZVORA ZAGAĐIVANJA)

Preduzeća koja su dostavila kompletne izveštaje

U izveštaju je prikazana lista PRTR preduzeća koja su u potpunosti ispunila obavezu izveštavanja.

"Da" znači da je obaveza izveštavanja ispunjena za dati obrazac.

"Ne" znači da obaveza izveštavanja nije ispunjena za dati obrazac.

"-" znači da ne postoji obaveza izveštavanja za