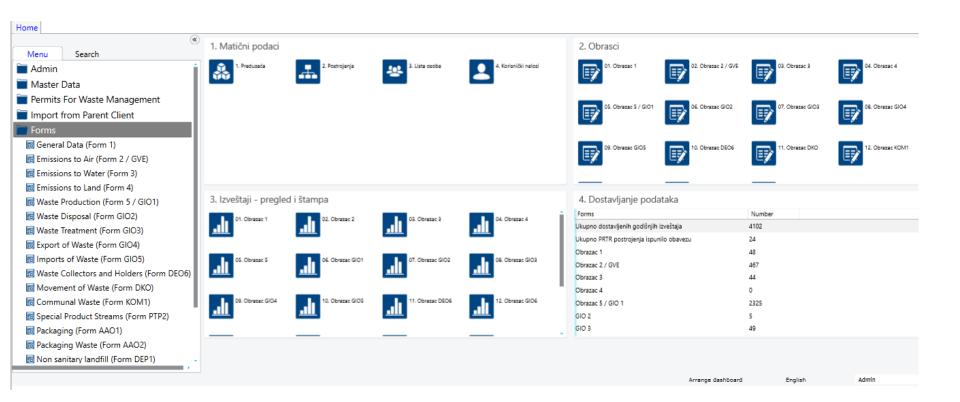

ucts that become special waste streams after use
- VOC
- F gasses
- CLRTAP and GHG inventories
- etc.



For all these activities it is necessary to establish strong IT support:

- Modular IT system.
- GIS component.
- Facilities have obligation to report using IT system of National register of Pollution Sources established in SEPA.
- No paper or Excel reporting for PRTR.
- IT system is continually expanded with the goal that all segments of National Register of Pollution Sources merged into a single system in accordance with national and international legislation,
- IT system needs to help operators to deliver their reports on the easiest way and as quickly as possible, but also help administrators to more easily verify data and prepare the necessary reports.



#### **Data management**



#### **Data management**

#### **Forms**







#### **Data management**

#### **Analytical Reports**

- Analytical reports Dozens of different reports for internal use and reports preparation.
- Data verification reports
- Data compared through the years.
- Comparison between facilities
- Emission to air, emission to water, waste management reports



#### Portal for data submission trend monitoring



#### Portal for data submission trend monitoring

#### PRTR REGISTAR (REGISTAR VELIKIH IZVORA ZAGAĐIVANJA)

Preduzeća koja su dostavila kompletne izveštaje

U izveštaju je prikazana lista PRTR preduzeća koja su u potpunosti ispunila obavezu izveštavanja.

"Da" znači da je obaveza izveštavanja ispunjena za dati obrazac.

"Ne" znači da obaveza izveštavanja nije ispunjena za dati obrazac.

"