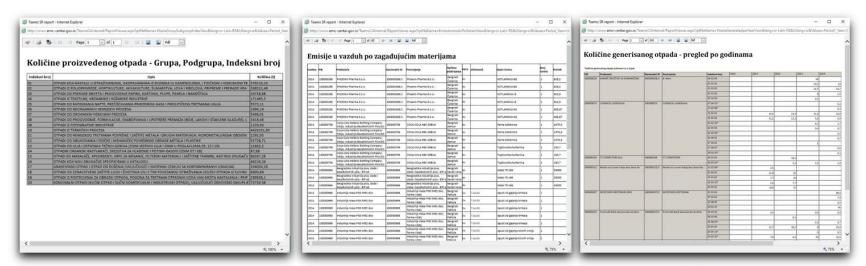

#### **Analytical Reports**

- Analytical reports Dozens of different reports for internal use and reports preparation.
- Data verification reports
- Data compared through the years.
- Comparison between facilities
- Emission to air, emission to water, waste management reports