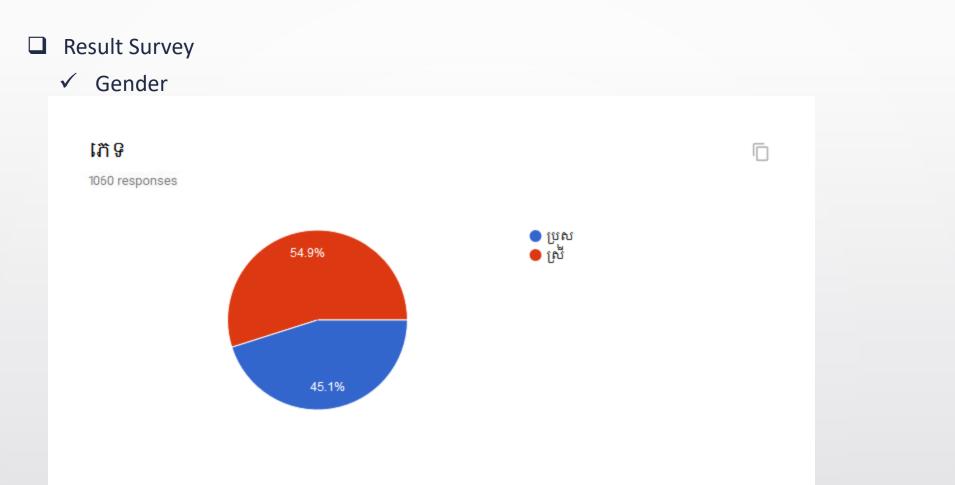

|                                                                                                                                                                                                                                                                                                                                                                                                                                                                                                                                                                                                             |  |  |



#### Result Survey (Cont...)

✓ Group of occupation

មុខរបរ 1060 responses





Ē

#### Result Survey (Cont...)

✓ Get information of PRTR System and data

### ៦.តើប្រព័ន្ធទិន្នន័យ PRTR ជាអ្វី? (ចូលជ្រើសរើសចម្លើយមួយដែលត្រឹមត្រូវបំផុត)

1060 responses



ជាប្រព័ន្ធព័ត៌មានសារពើក័ណ្ឌជាប្រចាំថ្ងៃនៃសារធាតុបំពុលដែលបានសាយកាយនិងបំលាស់ទីចេញពីប្រភពនានាចូលទៅក្នុងបរិស្ថាន 41 (68.3%)

## Challenge

#### Challenges

- Limited regulation to foster the PRTR implementation as well as mechanism and coordination and cooperation between Industrial...etc
- Time constrained for PRTR Legislation development as during national election and establishment new government Y2018
- Limited time, cooperation, Knowledge of personnel at both public and private sectors regarding to PRTR system
- IT expert was not clearin