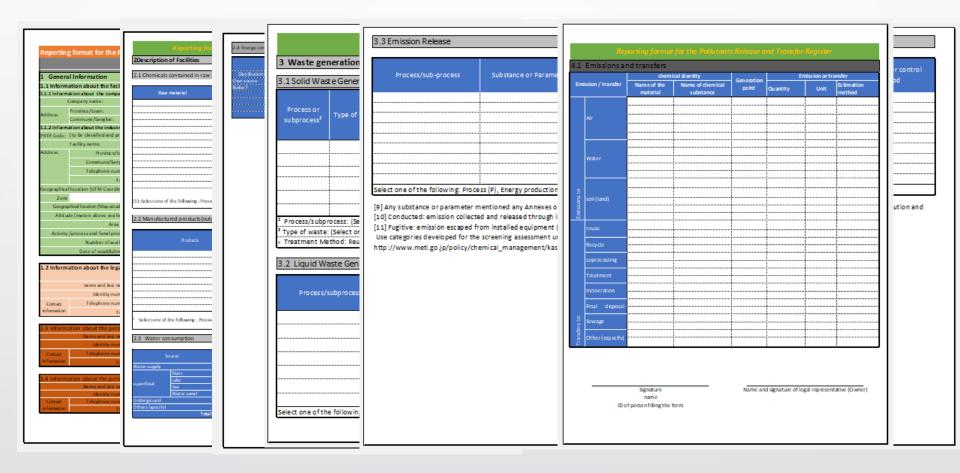

Copyright @ 2019 PRTR Cambodia

Designed & Hosted by Classic Web Design

| 2. Description of Facilities                 |                                               |            |                       |                     |                            |  |  |  |  |  |  |
|----------------------------------------------|-----------------------------------------------|------------|-----------------------|---------------------|----------------------------|--|--|--|--|--|--|
| 2.1. Chemical contain                        | 2.1. Chemical contained in raw materials used |            |                       |                     |                            |  |  |  |  |  |  |
| Raw Material                                 | Commercial Name                               | CAS Number | Annual<br>Consumption | Measurement<br>Unit | Used in <sup>1</sup>       |  |  |  |  |  |  |
| Ammonia (NH3)                                | Ammonia                                       | 7664-41-7  | 880                   | Kg                  | Water Treatment<br>Process |  |  |  |  |  |  |
| Hydrochloric Acid (HCl)                      |                                               | -          | 11,200                | Kg                  | WTP Process                |  |  |  |  |  |  |
| Sodium hydroxide<br>(NaOH)                   |                                               | -          | 17,280                | Kg                  | WTP Process                |  |  |  |  |  |  |
| Tri Sodium Phosphate -<br>TSP (Na3PO4·12H2O) |                                               | -          | 50                    | Kg                  | WWTP Process               |  |  |  |  |  |  |
| Poly Aluminum<br>Chloride (PAC)              |                                               | -          | 1600                  | Kg                  | WWTP Process               |  |  |  |  |  |  |
| Polyacrylamide (PAM)                         |                                               | -          | 150                   | Kg                  | WWTP Process               |  |  |  |  |  |  |

| 3. Waste Generation<br>3.1. Solid Waste Generation |                                        |                              |                          |                   |                           |                   |                                |         |  |
|----------------------------------------------------|----------------------------------------|------------------------------|--------------------------|-------------------|---------------------------|-------------------|--------------------------------|---------|--|
| Process or Type of                                 |                                        |                              | Treated directly in site |                   | Treated directly out side |                   |                                |         |  |
| sub-process                                        | process waste (ton/year) waste in stoc | waste in stock<br>(ton/year) | Quantity<br>(ton/year)   | Treated<br>Method | Quantity<br>(ton/year)    | Treated<br>Method | Name of landfill<br>or company |         |  |
| Energy<br>Production                               | Hazardous<br>Waste                     | 15256                        | 397                      | 0                 | Recycle                   | . 14859           | Reuse                          | Shi Mao |  |
|                                                    |                                        |                              |                          |                   |                           |                   |                                |         |  |
|                                                    |                                        |                              |                          |                   |                           |                   |                                |         |  |

Note: Total ash was taken by Shi Mao is 14859 ton/year which contain fly ash material is 8859 ton and bottom ash is 6000 ton/year

| 4.1. Emission to | ·                     |            |                  |                        |        |                   |
|------------------|-----------------------|------------|------------------|------------------------|--------|-------------------|
|                  | Chemical              | Identity   |                  |                        | Emis   | sion to           |
| Emission to      | Chemical Name         | CAS Number | Generation Point | Quantity<br>(ton/year) | Unit   | Estimation Method |
| Air              | Sulfur Dioxide        | 9-5-7446   | Boiler Flue Gas  | 713                    | mg/Nm3 |                   |
| Air              | Nitrogen<br>Dioxide   |            | Boiler Flue Gas  | 315                    | mg/Nm3 |                   |
| Air              | Particluate<br>Matter |            | Boiler Flue Gas  | 22                     | mg/Nm3 |                   |