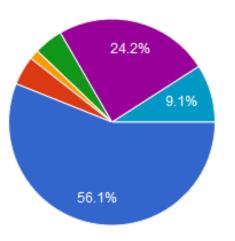

|                                                                                                                                                                                                                                                                                                                                                                                                                                                                                                                                                                                                             |  |  |



#### Result Survey (Cont...)

✓ Group of occupation

មុខរបរ 1060 responses





Ē

#### Result Survey (Cont...)

✓ Get information of PRTR System and data

### ៦.តើប្រព័ន្ធទិន្នន័យ PRTR ជាអ្វី? (ចូលជ្រើសរើសចម្លើយមួយដែលត្រឹមត្រូវបំផុត)

1060 responses



ជាប្រព័ន្ធព័ត៌មានសារពើក័ណ្ឌជាប្រចាំថ្ងៃនៃសារធាតុបំពុលដែលបានសាយកាយនិងបំលាស់ទីចេញពីប្រភពនានាចូលទៅក្នុងបរិស្ថាន 41 (68.3%)

## Challenge

#### Challenges

- Limited regulation to foster the PRTR implementation as well as mechanism and coordination and cooperation between Industrial...etc
- Time constrained for PRTR Legislation development as during national election and establishment new government Y2018
- Limited time, cooperation, Knowledge of personnel at both public and private sectors regarding to PRTR system
- IT expert was not clearing and has a background with the PRTR system
- Limited database storage and fac