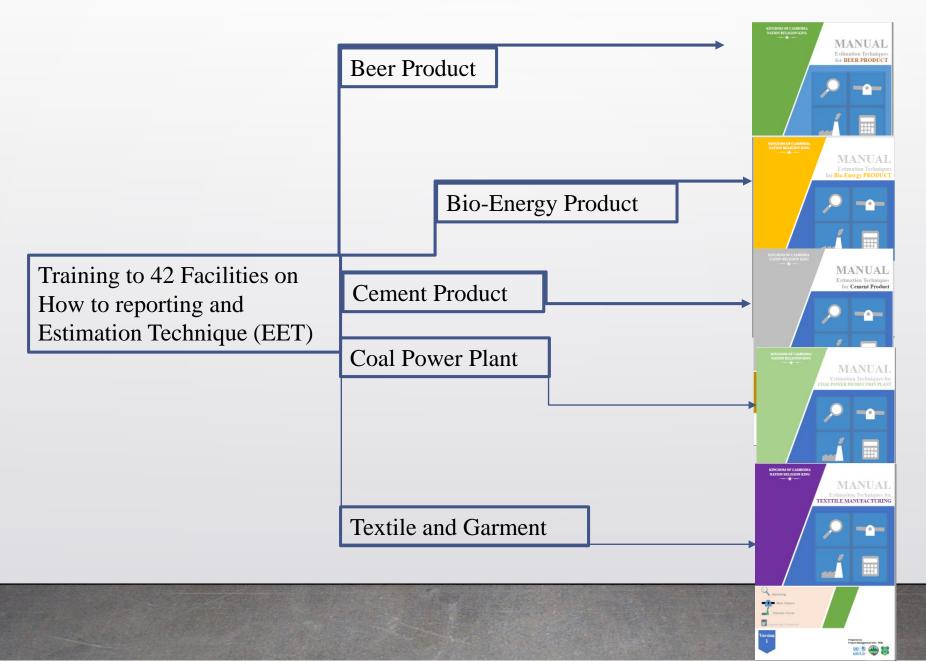

### **Pilot Trial**

- Conduct Survey to pollution sources (Selection of the pilot trial region)
- Obtain policy commitment by industrial and other pollution sourness's reporting
- Identify of threshold and chemical or pollution substances
- Implementing and POPs Reporting
- General Guideline on EET
- Specific Manual on EET
- Training to Trainer for industrial sectors resources

□ Training to Industries on Estimation Technique to Pilot Trial Y2018