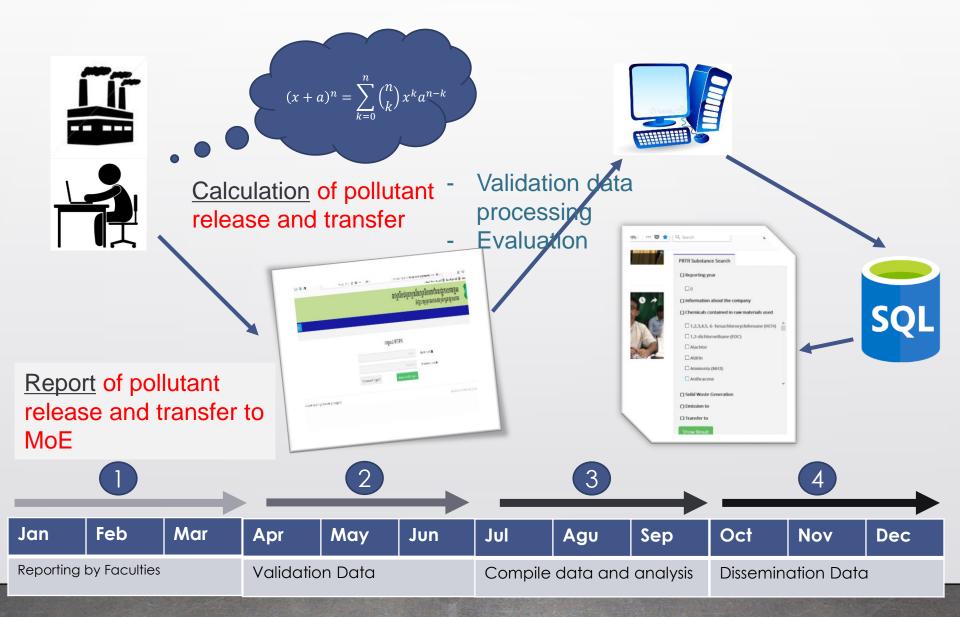

#### Online Reporting Format

Pollution sources' reports will be received and evaluated. Each facility will generate account for their personal reports.

## Report of Emission/Transfer

Pollution sources can use the manual in the web portal.

Allow facilities to estimate their annual emissions through emission factors developed by National Consultant.

| ← → ♂ ŵ                            | 🛈 www.prtrcambodiamoe.gov.kh/en-success-login-3 😻 🗰 🔽 😋 Search                                                                                     | lii\ 🗊 | Ξ  |
|------------------------------------|----------------------------------------------------------------------------------------------------------------------------------------------------|--------|----|
| 🔅 Most Visited 🧕 Getting Started 🔅 | 🚯 Home   Make Europe 🐵 Department of Hazard 救 E-PRTR 🔸 Glossary of terms: Nati 🛞 GPS tracking station 🤕 UNITAR PRTR Platform 🛞 UNCDB Online Meetin |        | >> |
|                                    | ប្រព័ន្ធនិន្នន័យការធាតុពុលកាយកាយ និងបំណាត់ទី<br>Pollutant Release and Transfer Register (PRTR)                                                     |        |    |
| Hi PRTR Admin                      | HOME PROFILE FACILITY REPORTS DATA ERRORS FINALIZED DATA Facility Search                                                                           | a 🗖    |    |
| Account Profile                    | Account Profile                                                                                                                                    |        |    |
| Update Profile                     |                                                                                                                                                    |        | 1  |
| Change Password                    | Information about the company                                                                                                                      |        |    |
| Logout                             | Manhttan Special Enonomic Zone                                                                                                                     | Q View |    |
|                                    | NISSEY CAMBODIA METAL COLTD                                                                                                                        | Q View |    |
|                                    | A& j Industal                                                                                                                                      | Q View | 5  |
|                                    | Beauty silk screen limited                                                                                                                         | Q View |    |
|                                    | Bowker Printing                                                                                                                                    | Q View |    |
|                                    | C.I.I.D.G ERDOS HONGJUN ELECTRIC POWER CO.LITD                                                                                                     | Q View | 8  |
|                                    | Cambodia Cement Chakrey Ting Factory Co., Ltd.                                                                                                     | Q View |    |
|                                    | Cambodia Happy home Wood Product                                                                                                                   | Q View |    |
|                                    | Cambodia Sihanoukville Special Economic Zone                                                                                                       | Q View |    |
|                                    | Cambodian Energy Limited                                                                                                                           | Q View |    |
|                                    | Cambodian Energy Limited                                                                                                                           | Q View |    |
|                                    | Cambrew Itd                                                                                                                                        | Q View |    |
|                                    |                                                                                                                                                    |        | 1  |