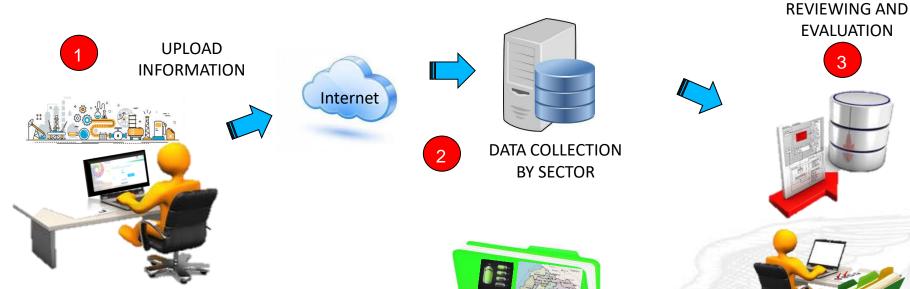

#### **Information flow of PRTR System**

#### **Progress status 90%**

Adjustments were made to link SUIA System requirements with PRTR requirements.

DATA DISSEMINATION

PUBLICATION OF RESULTS

#### **Software module PRTR**

- Status: Final Phase (February 2019 90%)
- Conditions for reporting and use of the PRTR system:
  - All industrial or services companies granted with an environmental license, and registered in SUIA system.
  - Username/password registered in SUIA system.
  - Sign agreements of responsibility.
  - Report frequency: annual.
  - Results obtained will be published on SUIA website.