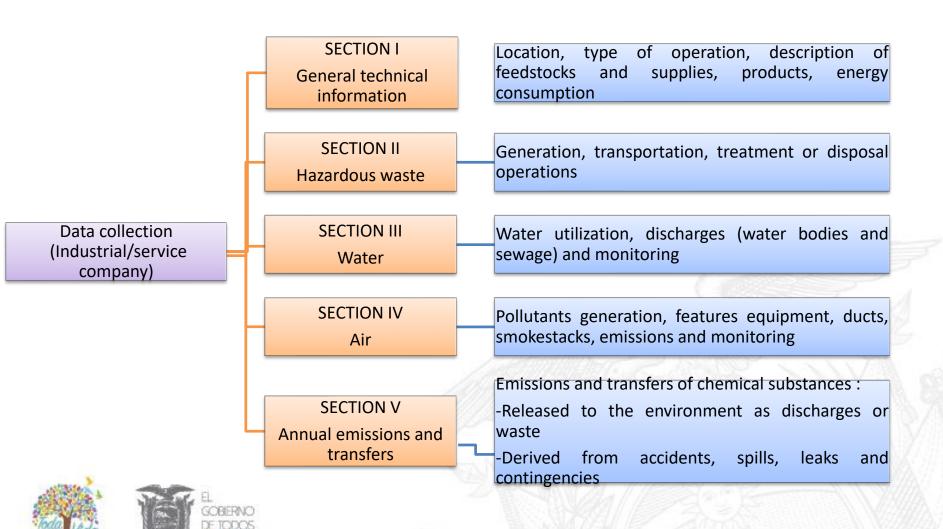

|  |  |  |  |  |





#### Stages of PRTR Implementation







#### **ACCOMPLISHED ACTIVITIES**





- Development of a software module for PRTR and processes actualization (90 %)
- Workshop for presentation of PRTR project – phase II (public and private actors, government representatives, civil society and academia)(mayo 2018).
- ESFOT-EPN Collaboration: support provided by students in their final year of bachelor's studies in: environmental, sanitary, computer, telecommunications engineering



#### **Information flow of PRTR System**



#### **Progress status 90%**

Adjustments were made to link SUIA System requirements with PRTR requirements.



DATA DISSEMINATION



PUBLICATION OF RESULTS





#### **SYSTEM STRUCTURE (PRTR)**



#### **Software module PRTR**

- Status: Final Phase (February 2019 90%)
- Conditions for reporting and use of the PRTR system:
  - All industrial or services companies granted with an environmental license, and registered in SUIA system.
  - Username/password registered in SUIA system.
  - Sign agreements of responsibility.
  - Report frequency: annual.
  - Results obtained will be published on SUIA website.











Calle Madrid 1159 y Andalucía Código Postal: 170517 / Quito - Ecuador



RETCE

|                          | UEBA RETCE 02 - SUJ                                                                         | SA /F WALL / L. A.